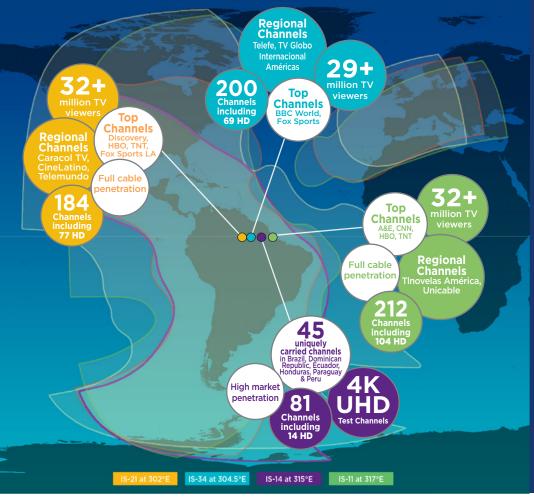

In Latin America, Intelsat offers the premier cable distribution neighborhood with four high-performance, fully penetrated satellites carrying the biggest programming names from around the globe.

- More than 670 channels (264 HD) are carried on Intelsat 21, Intelsat 11, Intelsat 34, and Intelsat 14
- Intelsat distributes more channels to cable subscribers in Latin America than any other satellite operator
- 77 of the top 100 most-watched channels are delivered by Intelsat
- 100% coverage in Latin America with connectivity to Europe, Africa and Asia
- Unique four satellite neighborhood offers unsurpassed coverage, flexibility, resilience and scalability

At Intelsat, we turn possibilities into reality. Imagine Here, with us, at Intelsat.com.

Latin America's premier cable distribution neighborhood with four high-performance, fully penetrated satellites carrying the biggest programming names from around the globe.

#### Intelsat 21 at 302°E

- Premier pan-regional cable distribution neighborhood for many global Tier-1 programmers
- Reaches more than 32 million cable subscribers
- Highest cable headend penetration Latin America – close to 100%
- 184 channels (77 HD) second highest number of HD channels
- Carries more top-rated channels than other operators in the region
- MCPC platform allows quick and cost effective channel launches
- Asia and Europe connectivity

#### **Featured Programmers**

Discovery, FOX, HBO, Turner, NHK, MVS, Caracol

#### Premier pan-regional cable distribution neighborhood for many global Tier-1 programmers

- Reaches more than 29 million cable subscribers
- 200 channels (69 HD) third highest number of HD channels
- Carries more top-rated channels than other operators in the region
- Asia, Europe and Africa connectivity
- DVB-S2 MCPC Platform for quick and cost effective channel launches

#### **Featured Programmers**

HBO, FOX, Viacom, Telefe

#### Intelsat 14 at 315°E

- Intelsat's newest cable neighborhood satellite for Latin America
- Offering growth for Premier panregional program distribution
- DVB-S2 MCPC platform offering managed video distribution service for quick and cost effective channel launches
- NASA 4K UHD feed
- 40+ channels uniquely distributed and fully penetrated in Brazil, Dominican Republic, Ecuador, Honduras, Paraguay & Peru

#### Featured Channels

Brazil: TV Ponta Verde and TV Urbana Outdoor Dominican Republic: CDN, CDN Sports Max, Televida Ecuador: TC TV Honduras: Telecadena 7 y 4, TSi, VTV Paraguay: SNT Peru: TV Peru

# Intelsat 11 at 317°E

- Premier pan-regional cable
  distribution neighborhood
- Reaches more than 32 million cable subscribers
- Full penetration in Latin America
- 212 channels (104 HD) more HD channels than any other satellite
- Carries more top-rated channels than other operators in the region
- Europe connectivity

#### **Featured Programmers**

FOX, Turner, Discovery, Televisa, Artear